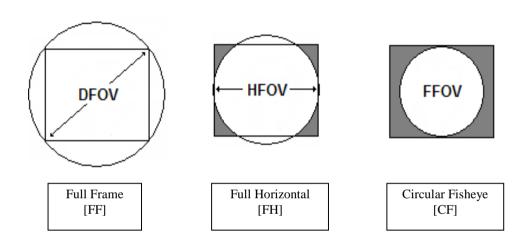

# **Image Circle and Field of View**

# **Image Circle vs. Sensor Format**

|          |          |     | Horizontal Field Of View (deg) |                              |                            |                              |                            |
|----------|----------|-----|--------------------------------|------------------------------|----------------------------|------------------------------|----------------------------|
| Sunex PN | EFL (mm) | F/# | Lens FOV<br>(deg)              | 1/2.5" format<br>5.6mm width | 1/3" format<br>4.8mm width | 1/3.2" format<br>4.5mm width | 1/4" format<br>3.6mm width |
| DSL227   | 1.96     | 2.0 | 180                            | 180[FH]                      | 148[FH]                    | 138[FF]                      | 108[FF]                    |