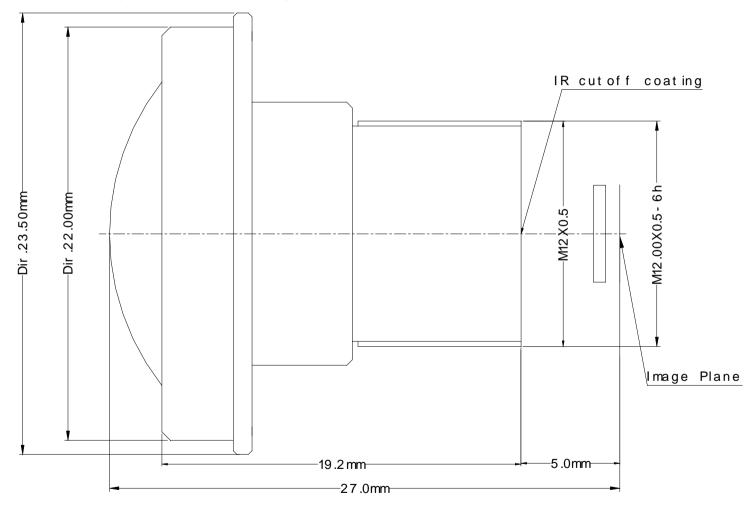

ensor Format**



|          |          |     | Horizontal Field Of View (deg) |                              |                            |                              |                            |
|----------|----------|-----|--------------------------------|------------------------------|----------------------------|------------------------------|----------------------------|
| Sunex PN | EFL (mm) | F/# | Lens FOV<br>(deg)              | 1/2.5" format<br>5.6mm width | 1/3" format<br>4.8mm width | 1/3.2" format<br>4.5mm width | 1/4" format<br>3.6mm width |
| DSL227   | 1.96     | 2.0 | 180                            | 180[FH]                      | 148[FH]                    | 138[FF]                      | 108[FF]                    |



## DSL227A Mechanical (dimensions are in mm):