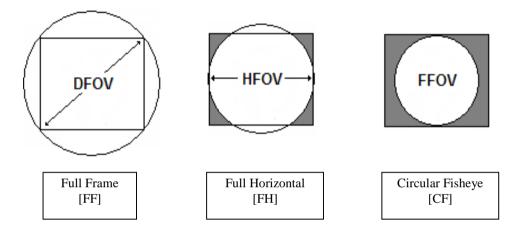

# **Image Circle vs. Sensor Format**

|          |          |     |                   | Horizontal Field Of View (deg) |                            |                              |                            |
|----------|----------|-----|-------------------|--------------------------------|----------------------------|------------------------------|----------------------------|
| Sunex PN | EFL (mm) | F/# | Lens FOV<br>(deg) | 1/2.5" format<br>5.6mm width   | 1/3" format<br>4.8mm width | 1/3.2" format<br>4.5mm width | 1/4" format<br>3.6mm width |
| DSL219   | 1.8      | 2.0 | 180               | 180 [FH]                       | 160 [FH]                   | 148 [FH]                     | 116 [FF]                   |