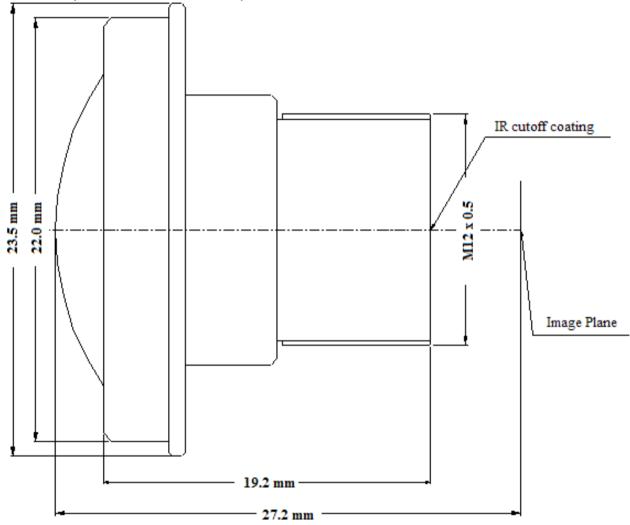

## DSL219A Mechanical (dimensions are in mm):

SUBJECT TO CHANGE WITHOUT NOTICE

Sunex Inc. Telephone: +001 760.602.0988 Order samples online at <u>www.optics-online.com</u>